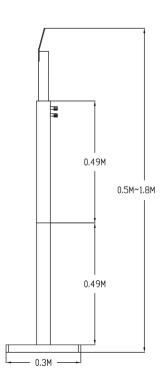

# **Installation methods**

Desk bracket

Floor pole bracket

**EASY-CHECK** can be installed in hospitals, schools, buses, government facilities, private companies, hotel's lobbies and any other place that requires risk prevention measures.

## **Technical info**

| Performance                      |                                                          |
|----------------------------------|----------------------------------------------------------|
| OS                               | Embedded linux                                           |
| Storage                          | 8Gb DDR3 +16GB EMMC                                      |
| Screen                           |                                                          |
| Display screen                   | 8inch LCD screen; resolution: 1280x800; contrast: 500:1  |
| Brightness                       | 500 Lux                                                  |
| Control Interface                | 12C                                                      |
| Temperature measurement          |                                                          |
| Temperature measurement range    | 0~50                                                     |
| Accuracy                         | ± 0.3                                                    |
| Measuring distance               | 0.3~0.5m                                                 |
| Face recognition                 |                                                          |
| Sensor                           | 1/2.7 " CMOS                                             |
| Lens                             | 2MP, f=3.97mm @ F1.6                                     |
| Lens mount                       | M12                                                      |
| WDR                              | 120db                                                    |
| Height range of face recognition | 1.2m-2.2m (the recommended installation height is 1.45m) |
| Face recognition distance        | 0.3m~2m                                                  |
| Recognition mode                 | Face: 1:N                                                |
| Recognition Duration             | ≤ 0.5 s per person                                       |
| Face Capacity                    | 20,000                                                   |
| Recognition Accuracy             | 99.7%                                                    |
| Supplementary light              |                                                          |
| Fill-in-light                    | Soft white light, IR light                               |
| White light distance             | 1-3m                                                     |
| Smart linkage                    |                                                          |
| Screen wakeup                    | Yes                                                      |
| Light adjustment                 | Yes                                                      |
| Snapshot                         | Yes                                                      |