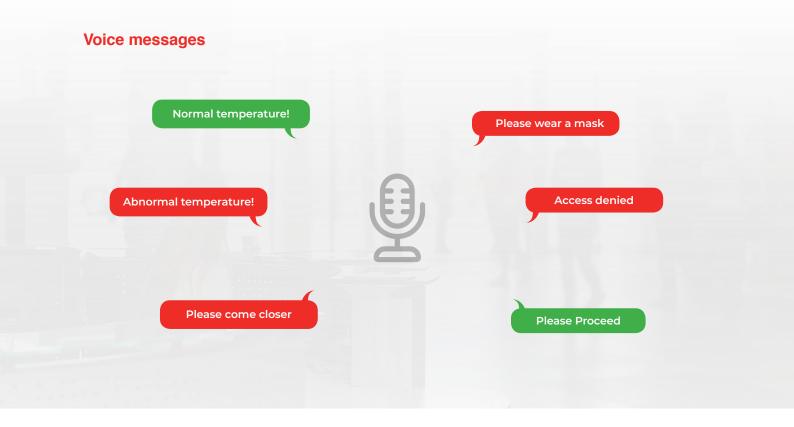

### **EASY-CHECK PLUS:**

- Easy integration with automatic doors
- Optimal imaging in complex lighting environments
- Temperature measurement accuracy: ± 0.3°C
- Voice notifications

Temperature detection