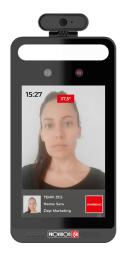

### **TEMPERATURE MEASUREMENT**

The temperature measuring module allows EASY CHECK to perform a fast and accurate body temperature measurement. When the user body temperature is above normal (\_\_\_°C) EASY CHECK will trigger an alarm or send a push notification to the person in charge of access control.

#### **MASK DETECTION**

EASY-CHECK can be used to "flag" a user who isn't wearing the protective covering.

The user will be invited to wear a mask to gain access to the premises.