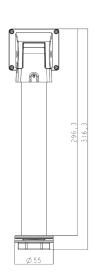

# **Installation methods**

Desk bracket

Floor pole bracket

**EASY-CHECK** can be installed in hospitals, schools, buses, government facilities, private companies, hotel's lobbies and any other place that requires risk prevention measures.

| Audio                 |                                                              |
|-----------------------|--------------------------------------------------------------|
| Two-way talk          | Yes (noise reduction and echo cancellation)                  |
| Audio Input           | 1CH built-in MIC                                             |
| Audio output          | Built-In speaker                                             |
| Interface             |                                                              |
| Network interface     | 10/100 Mbps self-adaptive Ethernet port x1                   |
| Alarm input           | 2 CH                                                         |
| Alarm output          | 2 CH                                                         |
| RS485                 | RS485x1 (half duplex)                                        |
| Door lock output      | Relay output NO/NC (optional) delay setting supported        |
| SD card interface     | 1 micro SD card slot, up to 128 Gb                           |
| USB interface         | USB x1                                                       |
| Anti-tamper interface | 1 button                                                     |
| Exit button           | 1                                                            |
| Reset button          | 1                                                            |
| Others                |                                                              |
| Power                 | 12V @1A                                                      |
| Power management      | Screen sleep, screen protection                              |
| Power consumption     | <12 W                                                        |
| Weight                | Approx. 1.2Kg                                                |
| Installation          | Wall mounting, pole mounting, embedded installation, desktop |
| Protection            | Surge protection and voltage transient protection            |
| Working Environment   | 16°C~35°C, <95% (non-condensing)                             |
| Dimension (mm)        | 301.8 x 138.6x 34.2                                          |