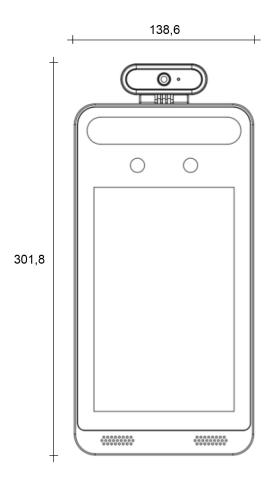

## **Dimension**

| Audio                 |                                                              |
|-----------------------|--------------------------------------------------------------|
| Two-way talk          | Yes (noise reduction and echo cancellation)                  |
| Audio Input           | 1CH built-in MIC                                             |
| Audio output          | Built-In speaker                                             |
| Interface             |                                                              |
| Network interface     | 10/100 Mbps self-adaptive Ethernet port x1                   |
| Alarm input           | 2 CH                                                         |
| Alarm output          | 2 CH                                                         |
| RS485                 | RS485x1 (half duplex)                                        |
| Door lock output      | Relay output NO/NC (optional) delay setting supported        |
| SD card interface     | 1 micro SD card slot, up to 128 Gb                           |
| USB interface         | USB x1                                                       |
| Anti-tamper interface | 1 button                                                     |
| Exit button           | 1                                                            |
| Reset button          | 1                                                            |
| Others                |                                                              |
| Power                 | 12V @1A                                                      |
| Power management      | Screen sleep, screen protection                              |
| Power consumption     | <12 W                                                        |
| Weight                | Approx. 1.2Kg                                                |
| Installation          | Wall mounting, pole mounting, embedded installation, desktop |
| Protection            | Surge protection and voltage transient protection            |
| Working Environment   | 16°C~35°C, <95% (non-condensing)                             |
| Dimension (mm)        | 301.8 x 138.6x 34.2                                          |