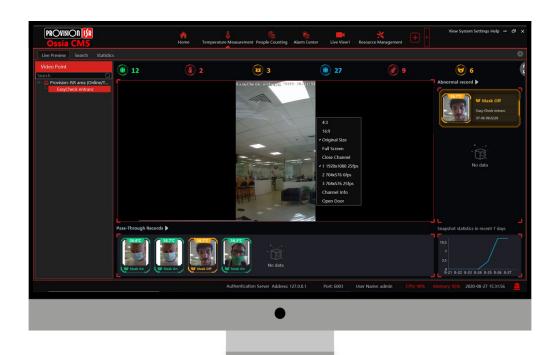

# Compatibility

EASY-CHECK can be connected to Ossia CMS v1.2.1 and managed directly by CMS:

- · Basic device configuration
- · Device database management
- $\cdot$  Face detection / recognition