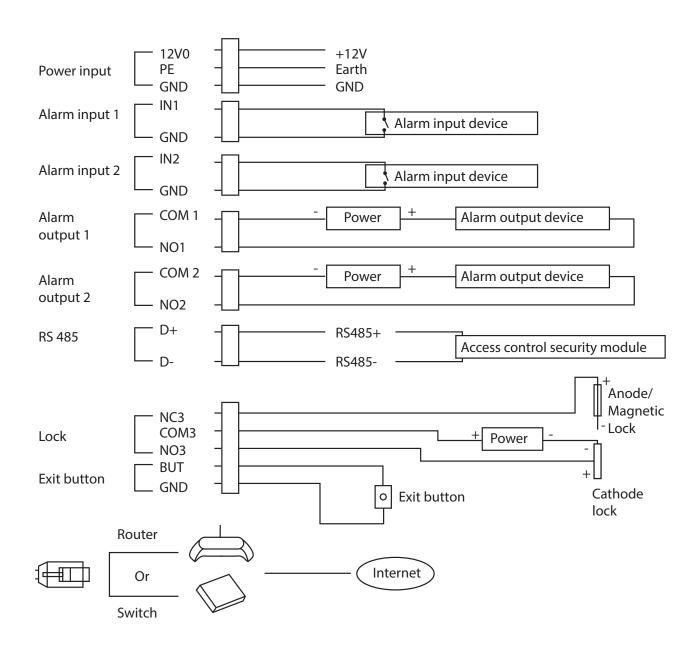

## Cable connection

## **Technical info**

| Performance                      |                                                          |
|----------------------------------|----------------------------------------------------------|
| OS                               | Embedded linux                                           |
| Storage                          | 8Gb DDR3 +16GB EMMC                                      |
| Screen                           |                                                          |
| Display screen                   | 8inch LCD screen; resolution: 1280x800; contrast: 500:1  |
| Brightness                       | 500 Lux                                                  |
| Control Interface                | 12C                                                      |
| Temperature measurement          |                                                          |
| Temperature measurement range    | 0~50                                                     |
| Accuracy                         | ± 0.3                                                    |
| Measuring distance               | 0.3~0.5m                                                 |
| Face recognition                 |                                                          |
| Sensor                           | 1/2.7 " CMOS                                             |
| Lens                             | 2MP, f=3.97mm @ F1.6                                     |
| Lens mount                       | M12                                                      |
| WDR                              | 120db                                                    |
| Height range of face recognition | 1.2m-2.2m (the recommended installation height is 1.45m) |
| Face recognition distance        | 0.3m~2m                                                  |
| Recognition mode                 | Face: 1:N                                                |
| Recognition Duration             | ≤ 0.5 s per person                                       |
| Face Capacity                    | 20,000                                                   |
| Recognition Accuracy             | 99.7%                                                    |
| Supplementary light              |                                                          |
| Fill-in-light                    | Soft white light, IR light                               |
| White light distance             | 1-3m                                                     |
| Smart linkage                    |                                                          |
| Screen wakeup                    | Yes                                                      |
| Light adjustment                 | Yes                                                      |
| Snapshot                         | Yes                                                      |

| Audio                 |                                                              |
|-----------------------|--------------------------------------------------------------|
| Two-way talk          | Yes (noise reduction and echo cancellation)                  |
| Audio Input           | 1CH built-in MIC                                             |
| Audio output          | Built-In speaker                                             |
| Interface             |                                                              |
| Network interface     | 10/100 Mbps self-adaptive Ethernet port x1                   |
| Alarm input           | 2 CH                                                         |
| Alarm output          | 2 CH                                                         |
| RS485                 | RS485x1 (half duplex)                                        |
| Door lock output      | Relay output NO/NC (optional) delay setting supported        |
| SD card interface     | 1 micro SD card slot, up to 128 Gb                           |
| USB interface         | USB x1                                                       |
| Anti-tamper interface | 1 button                                                     |
| Exit button           | 1                                                            |
| Reset button          | 1                                                            |
| Others                |                                                              |
| Power                 | 12V @1A                                                      |
| Power management      | Screen sleep, screen protection                              |
| Power consumption     | <12 W                                                        |
| Weight                | Approx. 1.2Kg                                                |
| Installation          | Wall mounting, pole mounting, embedded installation, desktop |
| Protection            | Surge protection and voltage transient protection            |
| Working Environment   | 16°C~35°C, <95% (non-condensing)                             |
| Dimension (mm)        | 301.8 x 138.6x 34.2                                          |