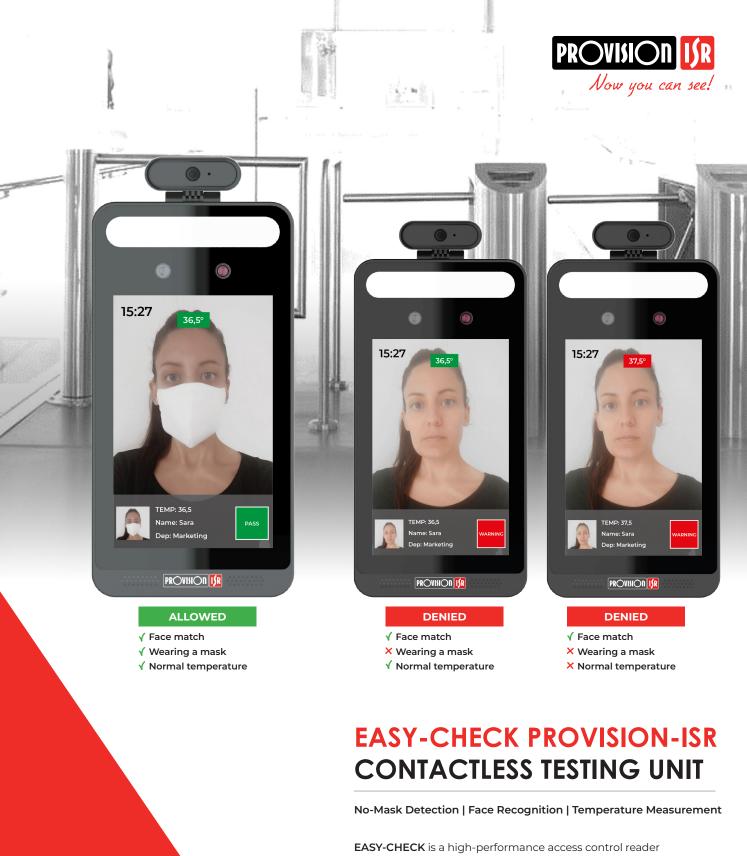

**EASY-CHECK** is a high-performance access control reader developed by the Israeli brand to prevent the spread of cross infections and viruses such as COVID-19.

This all-in-one device performs face recognition, mask detection and temperature measurement in accordance with the recent guidelines on safety and risk prevention.

#### **MASK DETECTION**

EASY-CHECK can be used to "flag" a user who isn't wearing the protective covering.

The user will be invited to wear a mask to gain access to the premises.

## **FACE RECOGNITION**

EASY-CHECK relays on the latest face recognition algorithms enabling the unit to recognize a face even when the user is wearing a mask. The powerful embedded camera featuring EASY-CHECK reads the facial characteristics that are not covered by the mask (like the eyes, the eyebrows and the uncovered part of the nasal bridge) and identifies the user.

Any user will be able to keep his masks on at all times while still gaining access to the premises.

Face recognition accuracy: 99,7%.

### **TEMPERATURE MEASUREMENT**

The temperature measuring module allows EASY CHECK to perform a fast and accurate body temperature measurement. When the user body temperature is above normal (\_\_\_°C) EASY CHECK will trigger an alarm or send a push notification to the person in charge of access control.