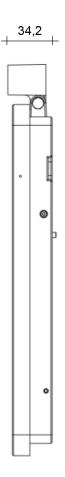

## **Dimension**

| Audio                 |                                                              |
|-----------------------|--------------------------------------------------------------|
| Two-way talk          | Yes (noise reduction and echo cancellation)                  |
| Audio Input           | 1CH built-in MIC                                             |
| Audio output          | Built-In speaker                                             |
| Interface             |                                                              |
| Network interface     | 10/100 Mbps self-adaptive Ethernet port x1                   |
| Alarm input           | 2 CH                                                         |
| Alarm output          | 2 CH                                                         |
| RS485                 | RS485x1 (half duplex)                                        |
| Door lock output      | Relay output NO/NC (optional) delay setting supported        |
| SD card interface     | 1 micro SD card slot, up to 128 Gb                           |
| USB interface         | USB x1                                                       |
| Anti-tamper interface | 1 button                                                     |
| Exit button           | 1                                                            |
| Reset button          | 1                                                            |
| Others                |                                                              |
| Power                 | 12V @1A                                                      |
| Power management      | Screen sleep, screen protection                              |
| Power consumption     | <12 W                                                        |
| Weight                | Approx. 1.2Kg                                                |
| Installation          | Wall mounting, pole mounting, embedded installation, desktop |
| Protection            | Surge protection and voltage transient protection            |
| Working Environment   | 16°C~35°C, <95% (non-condensing)                             |
| Dimension (mm)        | 301.8 x 138.6x 34.2                                          |