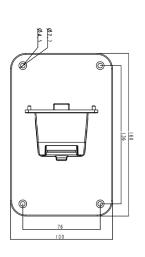

o gain access to the premises.



## **FACE RECOGNITION**

EASY-CHECK relays on the latest face recognition algorithms enabling the unit to recognize a face even when the user is wearing a mask. The powerful embedded camera featuring EASY-CHECK reads the facial characteristics that are not covered by the mask (like the eyes, the eyebrows and the uncovered part of the nasal bridge) and identifies the user.

Any user will be able to keep his masks on at all times while still gaining access to the premises.

Face recognition accuracy: 99,7%.



# Compatibility



EASY-CHECK can be connected to Ossia CMS v1.2.1 and managed directly by CMS:

- · Basic device configuration
- · Device database management
- $\cdot$  Face detection / recognition



## **Dimension**





# **Installation methods**







Desk bracket



Floor pole bracket

**EASY-CHECK** can be installed in hospitals, schools, buses, government facilities, private companies, hotel's lobbies and any other place that requires risk prevention measures.

## Cable connection



## **Technical info**

| Performance                      |                                                          |
|----------------------------------|----------------------------------------------------------|
| OS                               | Embedded linux                                           |
| Storage                          | 8Gb DDR3 +16GB EMMC                                      |
| Screen                           |                                                          |
| Display screen                   | 8inch LCD scre