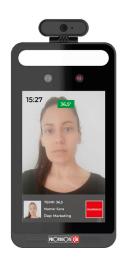

## **FACE RECOGNITION**

EASY-CHECK relays on the latest face recognition algorithms enabling the unit to recognize a face even when the user is wearing a mask. The powerful embedded camera featuring EASY-CHECK reads the facial characteristics that are not covered by the mask (like the eyes, the eyebrows and the uncovered part of the nasal bridge) and identifies the user.

Any user will be able to keep his masks on at all times while still gaining access to the premises.

Face recognition accuracy: 99,7%.