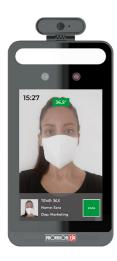

#### **MASK DETECTION**

EASY-CHECK can be used to "flag" a user who isn't wearing the protective covering.

The user will be invited to wear a mask to gain access to the premises.

## **FACE RECOGNITION**

EASY-CHECK relays on the latest face recognition algorithms enabling the unit to recognize a face even when the user is wearing a mask. The powerful embedded camera featuring EASY-CHECK reads the facial characteristics that are not covered by the mask (like the eyes, the eyebrows and the uncovered part of the nasal bridge) and identifies the user.

Any user will be able to keep his masks on at all times while still gaining access to the premises.

Face recognition accuracy: 99,7%.